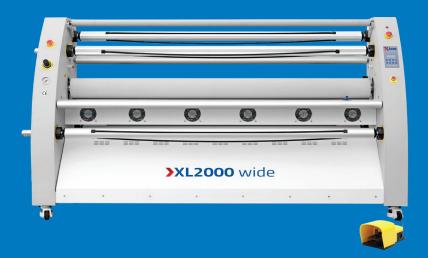

# **XL2000** wide

2000 mm 150 mm 120 °c 50 mm

main rollsØ

max. material thickness

New friction poles

Ventilation to avoid bubbles eta

Trimming Blades Kit Included

## **XL2000** wide

#### **Unique features!**

Micro Control

Hot roll-to-roll pneumatic laminator 2000 mm. Complete with rewinder. Silicone roller (heated) 150mm, maximum temperature 120°C. Material thickness up to 50mm. Ventilation to avoid bubbles.