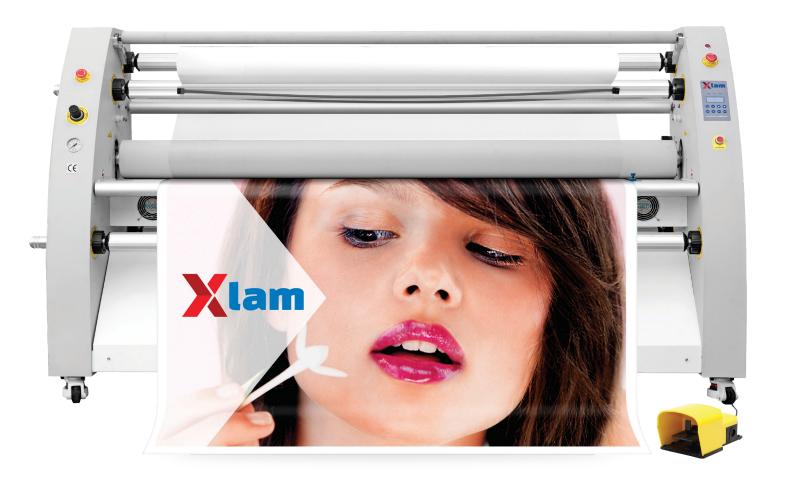

# **XL2000** wide

2000 mm 150 mm 120 °c 50 mm

main rollsØ

max. material thickness

New friction poles

Ventilation to avoid bubbles eta

Trimming Blades Kit Included

#### **Unique features!**

Micro Control

Hot roll-to-roll pneumatic laminator 2000 mm. Complete with rewinder. Silicone roller (heated) 150mm, maximum temperature 120°C. Material thickness up to 50mm. Ventilation to avoid bubbles.